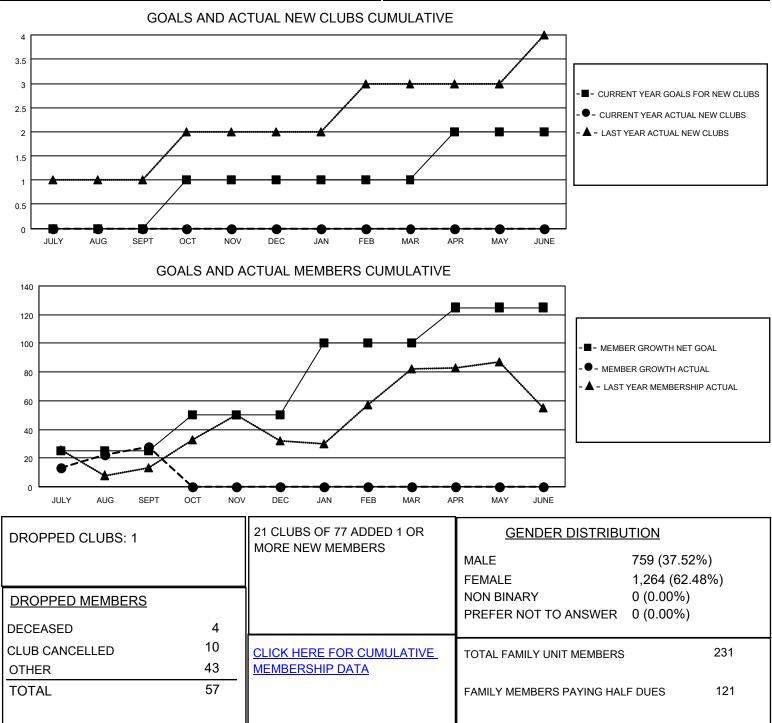

## MONTHLY MEMBERSHIP PROGRESS REPORT

## LOCATION NEW YORK

District 20 K1

Results as of: 9/30/2022

| Clubs                 |               |           |               | Members               |                        |                         |                                                    |
|-----------------------|---------------|-----------|---------------|-----------------------|------------------------|-------------------------|----------------------------------------------------|
| RESULTS FOR 2022-2023 |               |           |               | RESULTS FOR 2022-2023 |                        |                         |                                                    |
| QUARTER               | NEW CLUB GOAL | NEW CLUBS | DROPPED CLUBS | QUARTER MEME          | BER GROWTH NET<br>GOAL | MEMBER GROWTH<br>ACTUAL | DROPPED<br>MEMBERS ACTUAL<br>(including transfers) |
| JULY/AUG/SEPT         | 0             | 0         | 1             | JULY/AUG/SEPT         | 25                     | 90                      | 57                                                 |
| OCT/NOV/DEC           | 1             | 0         | 0             | OCT/NOV/DEC           | 25                     | 0                       | 0                                                  |
| JAN/FEB/MAR           | 0             | 0         | 0             | JAN/FEB/MAR           | 50                     | 0                       | 0                                                  |
| APR/MAY/JUNE          | 1             | 0         | 0             | APR/MAY/JUNE          | 25                     | 0                       | 0                                                  |